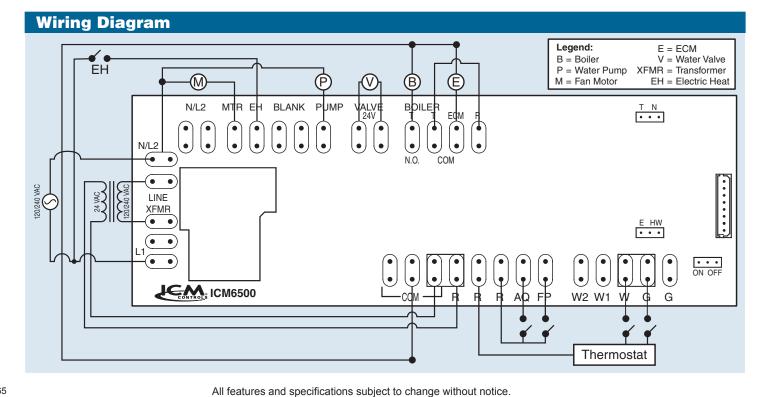

### **Mode of Operation**

The **ICM6500** air handler control board operates with electric or hot water heating systems. For electric heating systems, the blower fan is turned on with the electric heat. For hot water heating systems, the blower fan, water circulation pump, valve and auxiliary relay are activated by the controller. The blower fan is controlled for cooling cycles.